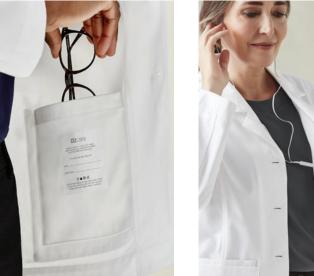

## STYLE F&B

- Biz Care braded buttons
- Multiple deep and durable front pockets
- Chest pocket, with pen slot
- Internal pocket- great for phone, spectacles, wallet etc
- Internal ID label
- Headphone buttonhole inside lapel
- Self-fabric loop inside neck seam for hanging coat
- Princess seam that runs through the front and back for added
- shape less boxy lab coat look
- · Back yoke for tailored fit across shoulders
- All stress points bar tacked
- Back vent opening