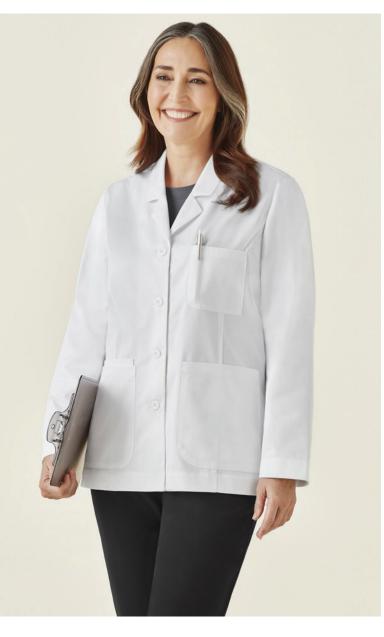

## HOPE WOMENS CROPPED LAB COAT

CC144LC

COLOURS

## STYLE F&B

- Biz Care braded buttons
- Multiple deep and durable front pockets
- Chest pocket, with pen slot
- Internal pocket- great for phone, spectacles, wallet etc
- Internal ID label
- Headphone buttonhole inside lapel
- Self-fabric loop inside neck seam for hanging coat
- Princess seam that runs through the front and back for added
- shape less boxy lab coat look
- · Back yoke for tailored fit across shoulders
- All stress points bar tacked
- Back vent opening