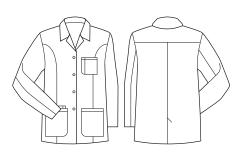

## STYLE F&B

- Biz Care braded buttons
- Multiple deep and durable front pockets
- Chest pocket, with pen slot
- Internal pocket- great for phone, spectacles, wallet etc
- Internal ID label
- Headphone buttonhole inside lapel
- Self-fabric loop inside neck seam for hanging coat
- Princess seam that runs through the front and back for added
- shape less boxy lab coat look
- · Back yoke for tailored fit across shoulders
- All stress points bar tacked
- Back vent opening